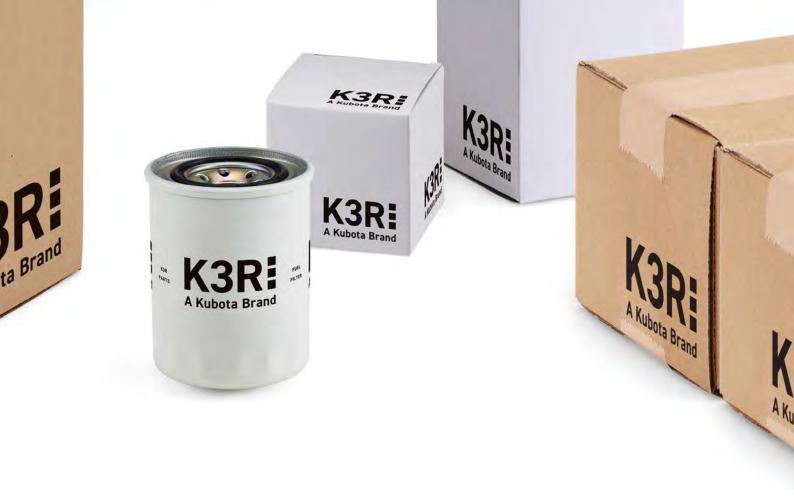

#### **K3R, Second Line Parts**

K3R is a secondary option that is a value-priced alternative for Kubota machines. By taking a different approach to quality standards, K3R offers reasonable yet reliable quality parts.